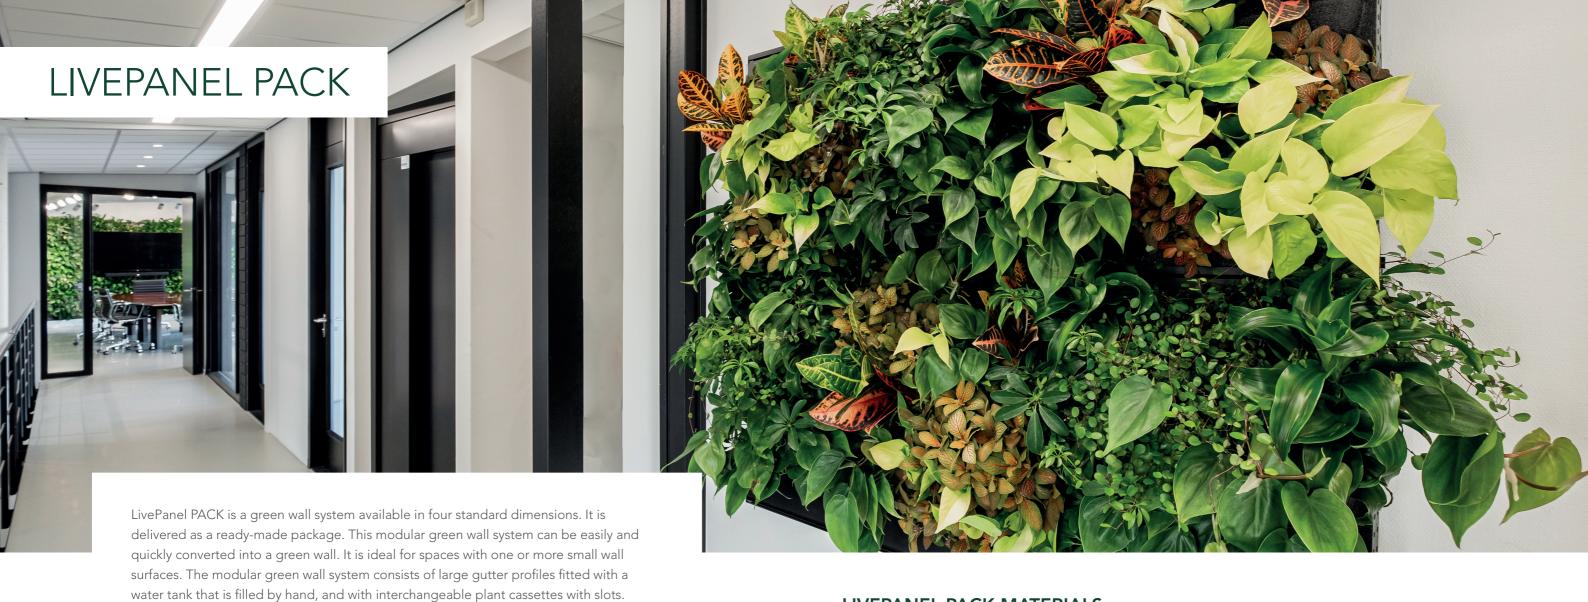

#### **SPACE-SAVING**

These profiles are easily filled manually with water.

LivePanel PACK can be affixed to new or existing walls in indoor or outdoor environments. The various sizes and creative plant options make LivePanel PACK a flexible, space-saving green wall system with an unlimited range of applications.