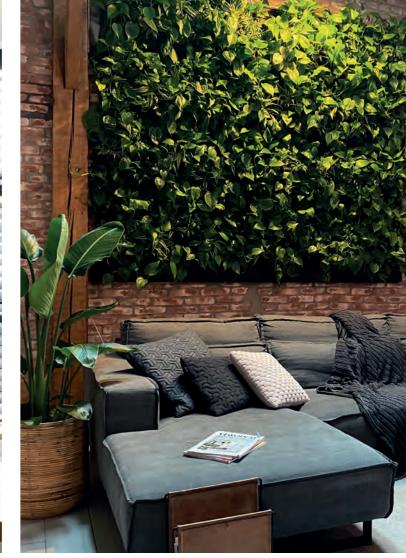

## **BENEFITS**

Vertical greenery takes up little space

Improves the indoor climate and air quality

Helps increase concentration, productivity and general well-being

Improves the acoustics in a room

Insulating and sound-dampening effects