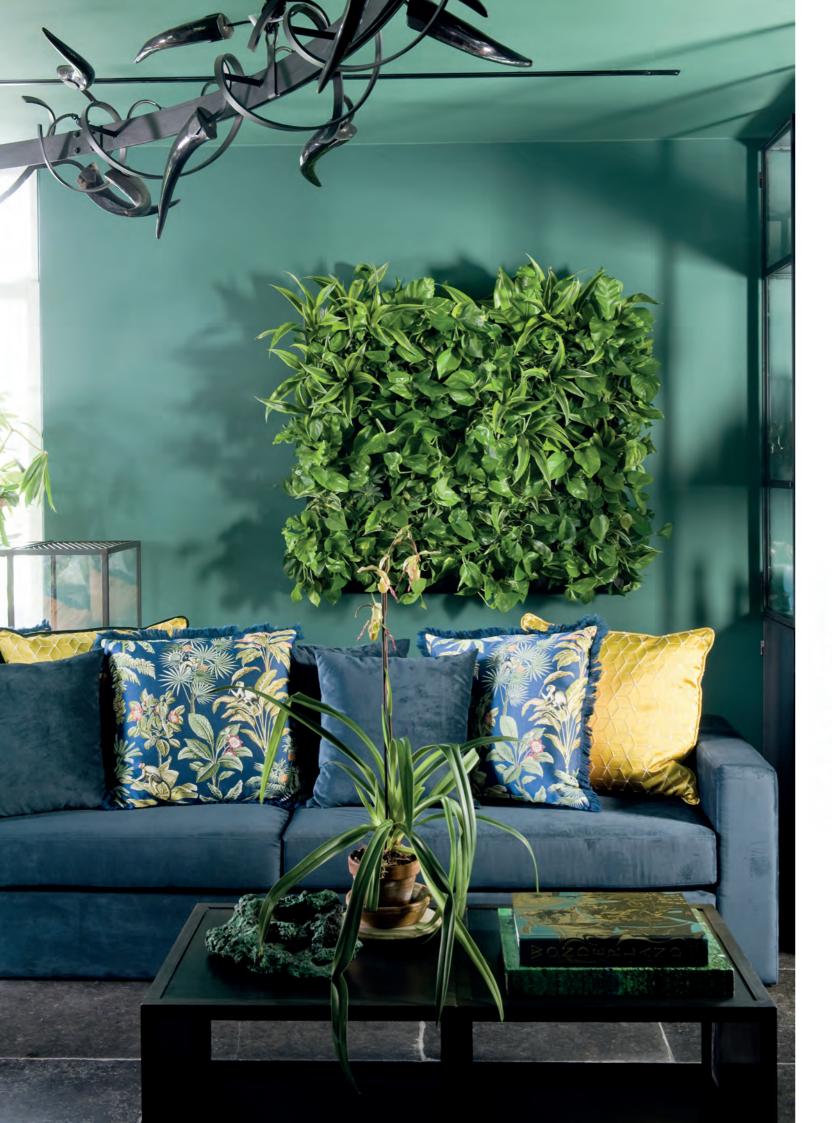

#### **SPACE-SAVING**

These profiles are easily filled manually with water.

LivePanel PACK can be affixed to new or existing walls in indoor or outdoor environments. The various sizes and creative plant options make LivePanel PACK a flexible, space-saving green wall system with an unlimited range of applications.