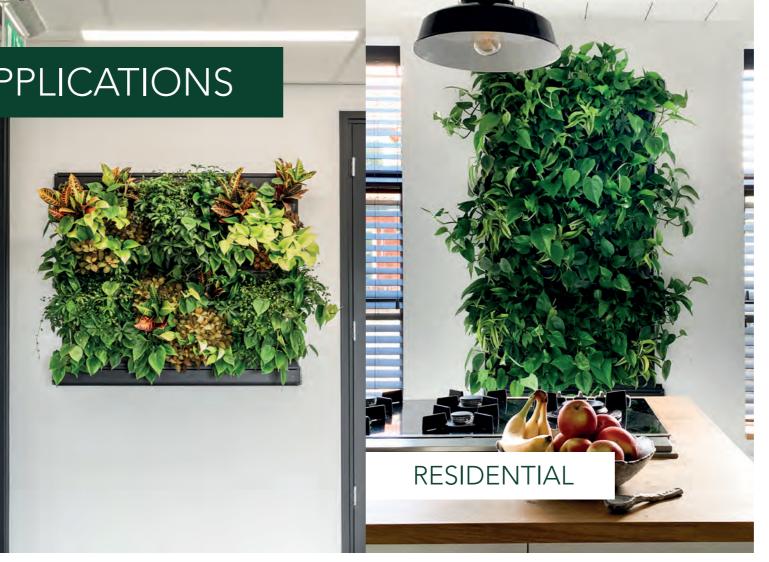

#### **SPACE-SAVING**

These profiles are easily filled manually with water.

LivePanel PACK can be affixed to new or existing walls in indoor or outdoor environments. The various sizes and creative plant options make LivePanel PACK a flexible, space-saving green wall system with an unlimited range of applications.

# UNIQUE FEATURES

Manual watering

Available in four sizes

No electricity, pump or water drainage required

Space saving and slim system

Economical water consumption and no waste

Interchangeable plant cassettes