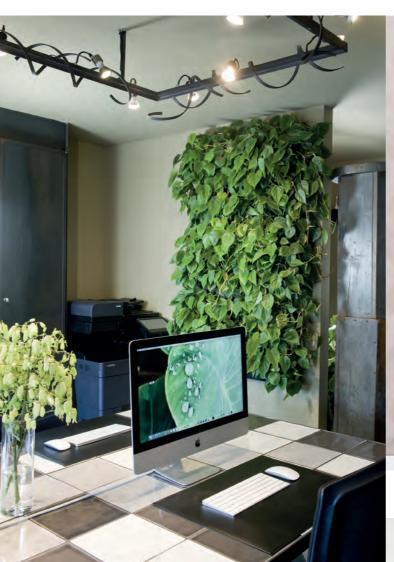

## **BENEFITS**

Vertical greenery takes up little space

Improves the indoor climate and air quality

Helps increase concentration, productivity and general well-being

Improves the acoustics in a room

Insulating and sound-dampening effects