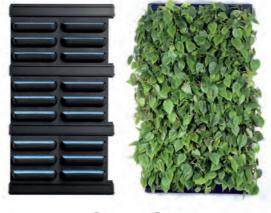

#### **SPACE-SAVING**

These profiles are easily filled manually with water.

LivePanel PACK can be affixed to new or existing walls in indoor or outdoor environments. The various sizes and creative plant options make LivePanel PACK a flexible, space-saving green wall system with an unlimited range of applications.

### LIVEPANEL PACK MATERIALS

**Cassettes**: The cassettes are made of breathable Expanded Polypropylene (EPP) material on the front side, Polypropylene (PP) on the backside. The cassette is fitted with microfibre textile with capillary action consisting of 80% polyester and 20% polyamide. Returned cassettes are fitted with a new microfibre textile on our production site and reused.

**Planting:** The plants used in the pre-cultivated cassettes in the LivePanel PACK are grown at the Dartplant production site under the "On the way to PlanetProof" certification. This independent certification proves that the plants for the LivePanel PACK have been produced more sustainably and are therefore a better choice for nature, climate and animals. The online Mobilane PlantGuide gives an overview of selected plant species that are recommended for planting on the LivePanel PACK.