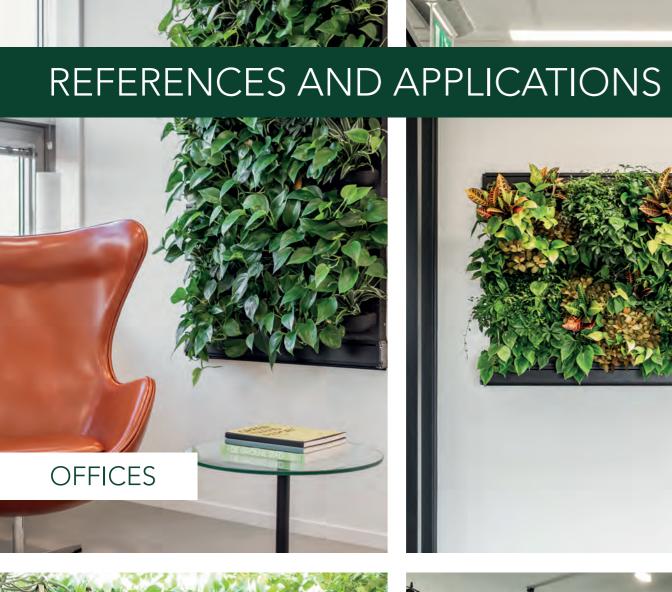

o provide the plants with water for approximately 2 weeks (indoor). The LivePanel PACK can be installed in any desired location place since no electricity or pump is required, provided that the lighting conditions are good. Through the transparent endcaps, it can be seen when the water reservoir needs to be filled with water. The capillary action of the plant cassettes provides the plants with the right amount of water. The gutter profiles can be cleaned with a soft microfibre cloth and mild soap. The use of aggressive cleaning products is not recommended.

### **PRUNING**

Pruning of the plants in the cassettes can be done throughout the year. By pruning the dead or unhealthy parts, new growth is stimulated. The planting becomes more compact, fuller and retains its fresh appearance.