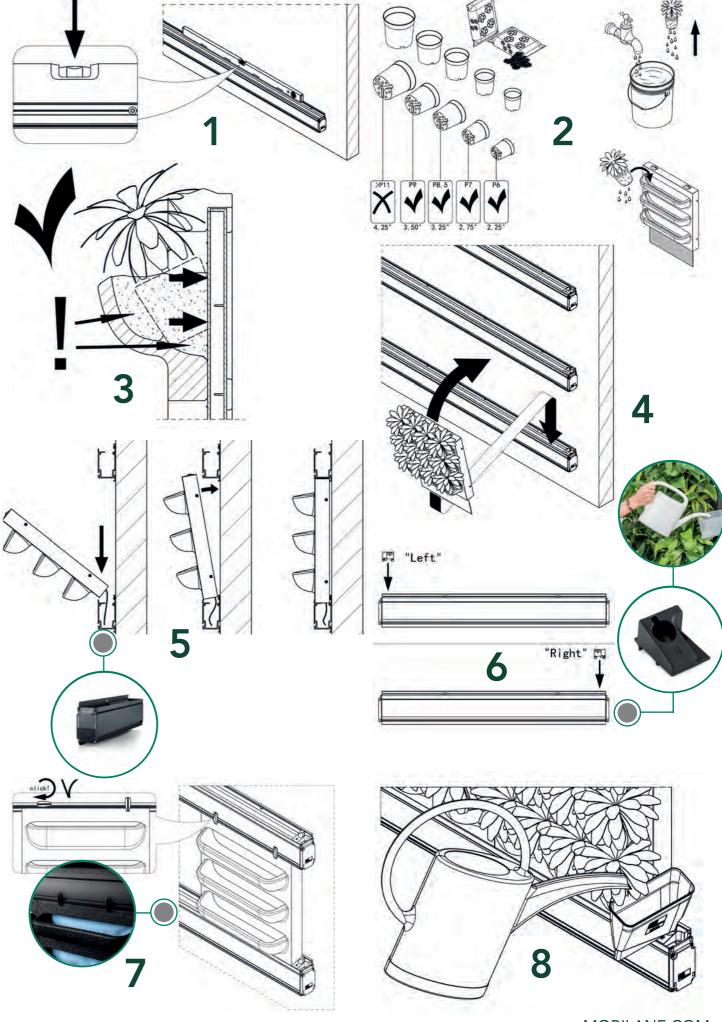

materials are supplied. The LivePicture comes with instructions and the gutter profiles can be easily mounted on a vertical surface with a few screws. The slots of the removable plant cassettes can be planted according to your own preference and taste. The choice of plants is dependent on the location where the LivePanel PACK is placed. Have a look at our PlantGuide at our website for tips.