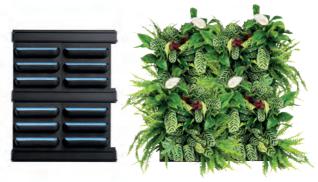

#### **SPACE-SAVING**

These profiles are easily filled manually with water.

LivePanel PACK can be affixed to new or existing walls in indoor or outdoor environments. The various sizes and creative plant options make LivePanel PACK a flexible, space-saving green wall system with an unlimited range of applications.

### LIVEPANEL PACK MATERIALS

**Cassettes**: The cassettes are made of breathable Expanded Polypropylene (EPP) material on the front side, Polypropylene (PP) on the backside. The cassette is fitted with microfibre textile with capillary action consisting of 80% polyester and 20% polyamide. Returned cassettes are fitted with a new microfibre textile on our production site and reused.

**Planting:** The plants used in the pre-cultivated cassettes in the LivePanel PACK are grown at the Dartplant production site under the "On the way to PlanetProof" certification. This independent certification proves that the plants for the LivePanel PACK have been produced more sustainably and are therefore a better choice for nature, climate and animals. The online Mobilane PlantGuide gives an overview of selected plant species that are recommended for planting on the LivePanel PACK.