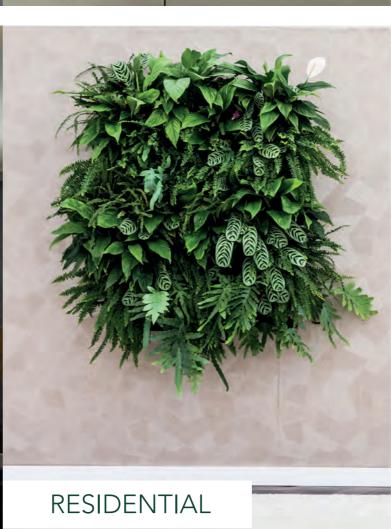

#### **SPACE-SAVING**

These profiles are easily filled manually with water.

LivePanel PACK can be affixed to new or existing walls in indoor or outdoor environments. The various sizes and creative plant options make LivePanel PACK a flexible, space-saving green wall system with an unlimited range of applications.

# UNIQUE FEATURES

Manual watering

Available in four sizes

No electricity, pump or water drainage required

Space saving and slim system

Economical water consumption and no waste

Interchangeable plant cassettes

## **BENEFITS**

Vertical greenery takes up little space

Improves the indoor climate and air quality

Helps increase concentration, productivity and general well-being

Improves the acoustics in a room

Insulating and sound-dampening effects