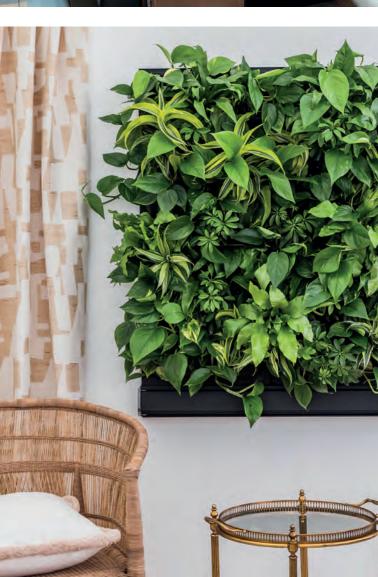

#### **SPACE-SAVING**

These profiles are easily filled manually with water.

LivePanel PACK can be affixed to new or existing walls in indoor or outdoor environments. The various sizes and creative plant options make LivePanel PACK a flexible, space-saving green wall system with an unlimited range of applications.

# UNIQUE FEATURES

Manual watering

Available in four sizes

No electricity, pump or water drainage required

Space saving and slim system

Economical water consumption and no waste

Interchangeable plant cassettes

## **BENEFITS**

Vertical greenery takes up little space

Improves the indoor climate and air quality

Helps increase concentration, productivity and general well-being

Improves the acoustics in a room

Insulating and sound-dampening effects