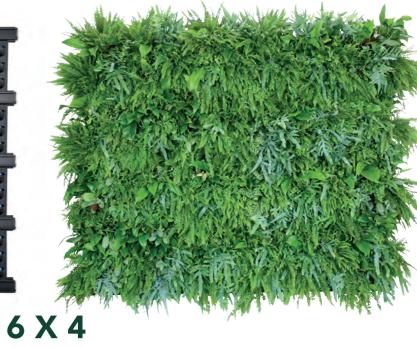

### SPECIFICATIONS LIVEPANEL PACK

| Product              | Dimensions (w x h) | Number of cassettes | Weight (empty) | Volume (in litres) |
|----------------------|--------------------|---------------------|----------------|--------------------|
| LivePanel PACK 2 x 2 | 87 x 109 cm        | 4                   | 11 kg          | 4.2 litres         |
| LivePanel PACK 2 x 3 | 87 x 157 cm        | 6                   | 15.2 kg        | 6.3 litres         |
| LivePanel PACK 3 x 2 | 127 x 109 cm       | 6                   | 16 kg          | 6.3 litres         |
| LivePanel PACK 6 x 4 | 248 x 206 cm       | 24                  | 51.6 kg        | 24.5 litres        |